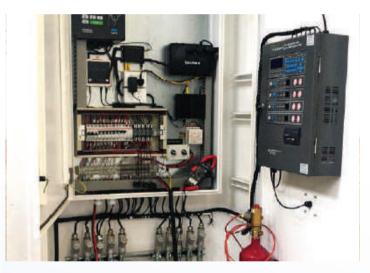

### FIRE SUPPRESSION SYSTEM

- Automatically Detects any flame or heat and activates the Fire Suppression System and extinguishes the flame automatically
- Individually monitored rooms with their own Fire Suppression Systems
   (ie: Tank Control Room, Tank Fuel Dispenser etc.)

### PRIME FMS KEY FEATURES

- © Control your entire fuel network from the Cloud. Prime FMS allows you to convert your conventional fuel systems into a 24/7 unmanned refueling network. Users can gain access within 5 minutes and begin buying fuel from any Prime networked site.
- Prime FMS completely simplifies control over fuel dispensing and provides a lot of ease and convenience to the customers by converting conventional fleet cards to your smart-phone. This allows a person to fill their vehicle in any country that has a Prime FMS network.
- Prime FMS can work side by side with existing POS systems, as well as converting all of your existing fleet cards, HID, or fob buttons to a virtual card.
- The system can import your network into our Prime FMS and take over the management of your networks.
- Prime FMS Controller allows full tiering and management over pricing and discounts for loyal or larger volume customers.
- The system has a full range of restrictions on types and amounts of fuel that can be allocated to each vehicle and driver. No more lost cards or fobs, just simply activate or deactivate in the Cloud.
- Imagine the benefits of being able to join your independent gas station to a national chain of independent outlets AND receive a profit share of the fuel sale if your customer uses a network partner station out of your area!
- Allows independent fuel distributors or gas station owners to join their retail network to a nationwide independent network in a safe, secure and profitable manner.
- Allows you to turn existing commercial customer's use sites into retail network sites.
- Works with existing gas station forecourt POS systems so operators can use the inside POS console during business hours and switch to an unmanned site out of business hours.
- Turn your site into a 24-hour site simply, securely, and cost-effectively.
- System can communicate with over 100 different fuel pump / dispenser brands globally and can be retrofitted to any type of fuel site anywhere on the planet.

## PRIME FUEL MANAGEMENT SYSTEM CONTROLLER SPECIFICATIONS