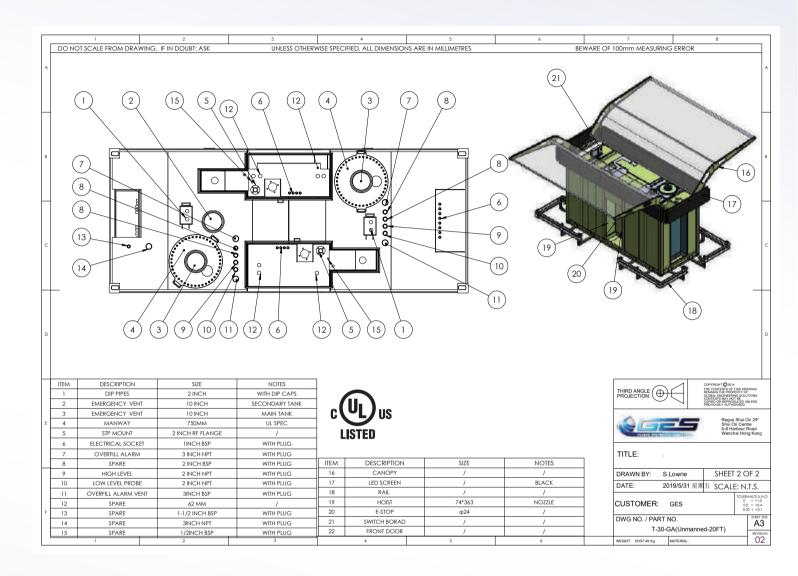

#### **PRIME TANK (GA DRAWING)**

Global Engineering Solutions "PRIME" unmanned fuel station GA drawing presents the overall composition of the unmanned fuel tank. It shows the list of all the parts or components that make up the product, the general arrangement of these components and how they fit together.