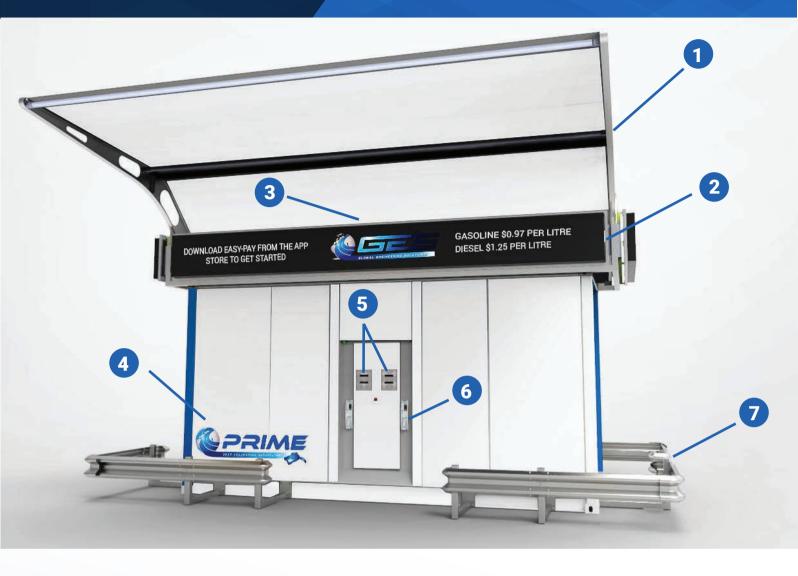

# A CLOSER LOOK PRODUCT IDENTITY GUIDE

- 1 Fuel Tank Canopy A basic structure that is used to provide shelter and protection. Whether it's vehicles, people, or equipment that needs to be protected, GES "Prime" Unmanned Fuel Station comes with a built-in canopy that will provide an area of shelter at your facility.
- 2 **LED Screen Display** GES "Prime" Unmanned Fuel Station has an LED screen display that can be used for marketing and promotions It can also be used as a display price board.
- 3 Company Logo GES "Prime" Unmanned Fuel Station can display your company logo through the tank built-in LED display

- 4 Prime Logo GES "Prime" Unmanned Fuel Station logo located at the bottom corner of the tank.
- 5 Gas Pump Meter GES "Prime" Unmanned Fuel Station built-in gas pump meter to know just how much gas you've pumped into your vehicle.
- 6 Fuel Dispenser GES "Prime" Unmanned Fuel Station built-in Fuel Dispenser use to pump your chosen product into the vehicle.
- **Guard Rail** GES "Prime" Unmanned Fuel Station built-in Guard Rail offers the highest level of protection that helps prevent vehicles from striking gas pumps and potentially creating a dangerous situation.

#### **PRIME TANK (GA DRAWING)**

Global Engineering Solutions "PRIME" unmanned fuel station GA drawing presents the overall composition of the unmanned fuel tank. It shows the list of all the parts or components that make up the product, the general arrangement of these components and how they fit together.