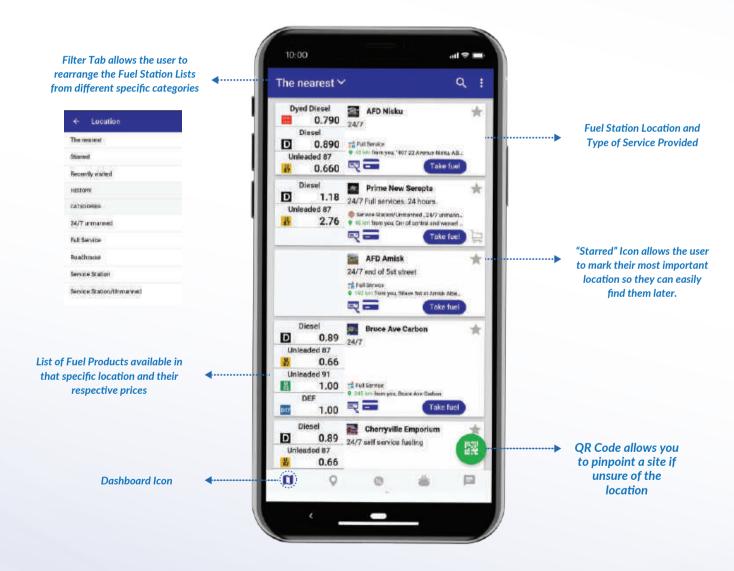

#### PRIME FUEL MOBILE APPLICATION

"One account, Endless Possibilities!" The Prime FMS Mobile Application is a mobile app run by Prime FMS Cloud. The mobile app and the controller knows communication protocols of a great variety of dispensers. It allows control over any of them. It is built for retail, fleet and commercial network, anywhere in the world. Imagine going on holidays and using your Prime app to fill in another county.

Welcome to the Next Generation of Refueling. Welcome to Prime FMS

Prime Fuel Management System Mobile Application Logo

Prime Fuel Management System Mobile Application Dashboard