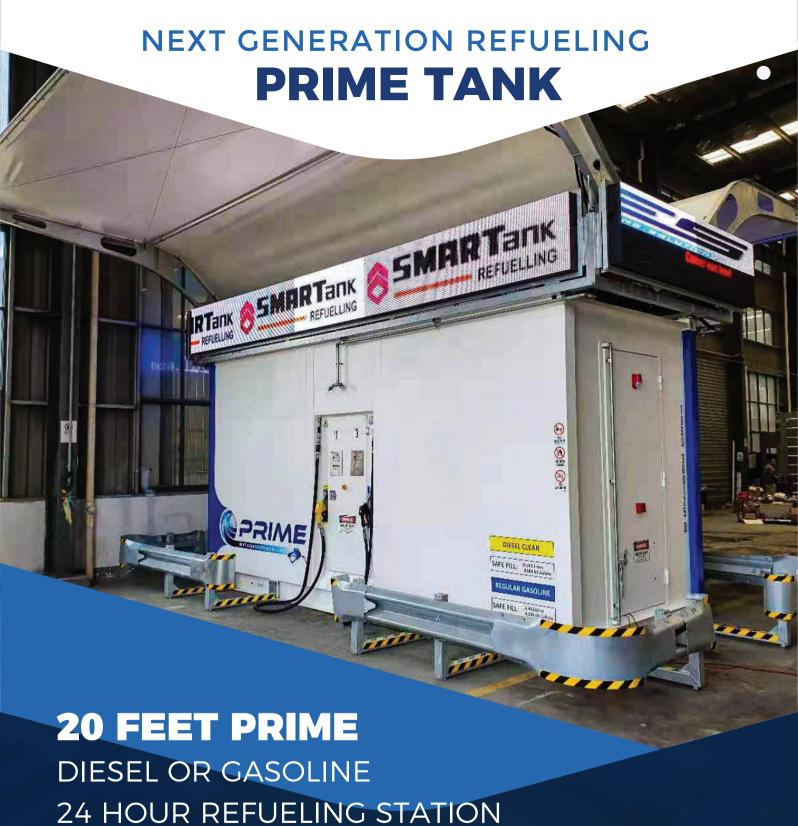

## WHAT IS PRIME TANK? PRODUCT IDENTITY GUIDE

"DESIGNED TO PROVIDE

ALTERNATIVE TO THE

CONVENTIONAL FUEL STATIONS.

IT SAVES YOU TIME, MONEY AND

SPACE TO CONSTRUCT"

"PRIME" is a plug and play portable fuel station that is developed by Global Engineering Solutions. It aims to provide an alternative to the conventional fuel stations that are not only more expensive but also takes time and space to construct. As a self-contained ready to use fuel station it brings a lot of benefits to the consumers. Space is not a point of concern for a portable fuel station as it can be moved or shipped to any desired location and easy to install. Prime is an easy to use system, you can just drop it on site and you are now ready to refuel in days.

# **GAME CHANGING INNOVATION**PRODUCT IDENTITY GUIDE

- Dual Compartments for both Diesel and Gasoline
- Turnkey Retail Fuel Station that allows an infinite number of users for refuelling
- New Latest Innovation in Fuel Management that is Self-contained and ready to use

\*Saves you time and money for each transaction

- 24 hours operation and usage time that allows a customer to refuel any time and any day
- Loyalty Bonuses and Fuel Discounts base on usage
- Receipts and Transaction Details send directly to email after every transaction activity