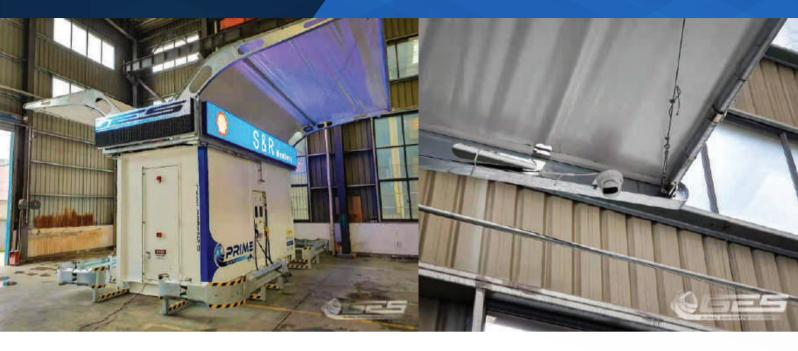

# A CLOSER LOOK PRODUCT IDENTITY GUIDE

- 1 Fuel Tank Canopy A basic structure that is used to provide shelter and protection. Whether it's vehicles, people, or equipment that needs to be protected, GES "Prime" Unmanned Fuel Station comes with a built-in canopy that will provide an area of shelter at your facility.
- 2 **LED Screen Display** GES "Prime" Unmanned Fuel Station has an LED screen display that can be used for marketing and promotions It can also be used as a display price board.
- 3 Company Logo GES "Prime" Unmanned Fuel Station can display your company logo through the tank built-in LED display

- 4 Prime Logo GES "Prime" Unmanned Fuel Station logo located at the bottom corner of the tank.
- 5 Gas Pump Meter GES "Prime" Unmanned Fuel Station built-in gas pump meter to know just how much gas you've pumped into your vehicle.
- 6 Fuel Dispenser GES "Prime" Unmanned Fuel Station built-in Fuel Dispenser use to pump your chosen product into the vehicle.
- **Guard Rail** GES "Prime" Unmanned Fuel Station built-in Guard Rail offers the highest level of protection that helps prevent vehicles from striking gas pumps and potentially creating a dangerous situation.

### SAFETY FEATURES

- Built-in Collision Barriers / Guard Rails that offers the highest level of protection that helps prevent vehicles from striking gas pumps
- Fire Suppressions Systems that provide fast, on-site protection at the earliest stage of a fire
- CCTV system installed for peace of mind, increased sense of security and reassurance
- Emergency Stop Switches
- Double walled design
- Overfill Monitoring
- Hose Breakaways