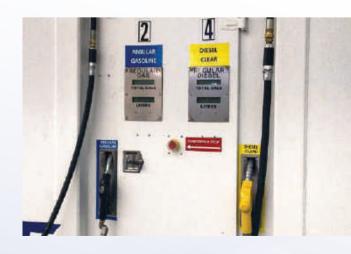

**FEATURES** 

2x Gasoline Dispensing 2x Diesel Dispensing Back to base tank level monitoring. **SYSTEMS** 

Pay at the pump via the PrimeFMS app CCTV Cameras for Security LED Advertising Boards

### FLOW RATES

- DISPENSER comes with a fitted ATC certified to Canada wide measures
- NTEP approved for retail use (United States of America)
- 4-meter hose with breakaways and auto nozzle