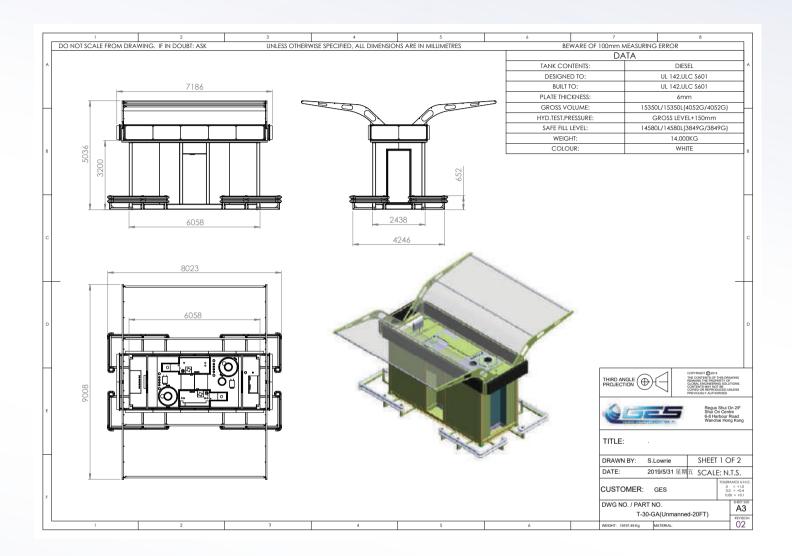

## PRIME TANK (GA DRAWING) PRODUCT IDENTITY GUIDE

#### **PRIME TANK (GA DRAWING)**

Global Engineering Solutions "PRIME" unmanned fuel station GA drawing presents the overall composition of the unmanned fuel tank. It shows the list of all the parts or components that make up the product, the general arrangement of these components and how they fit together.