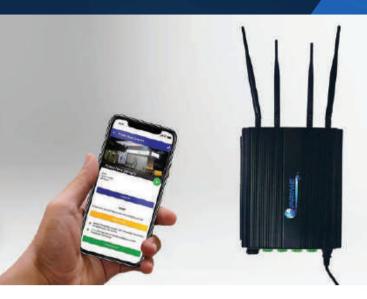

#### PRIME FMS PURPOSE AND BENEFITS

Prime FMS is a Cloud-Based Fuel Management System that utilizes state of the art / cutting edge technology to provide a truly unique dual-purpose FMS System. The dual-purpose nature of the technology means the system can be used as a retail forecourt service station system OR an own use commercial use system for back to base refueling applications all in the one phone App-based system. Prime Cloud Server provides simple and cost-effective control and reporting of fuel pumping and dispensing systems from anywhere in the world.

#### PRIME FUEL MOBILE APPLICATION

"One account, Endless Possibilities!" The Prime FMS Mobile Application is a mobile app run by Prime FMS Cloud. The mobile app and the controller knows communication protocols of a great variety of dispensers. It allows control over any of them. It is built for retail, fleet and commercial network, anywhere in the world. Imagine going on holidays and using your Prime app to fill in another county.