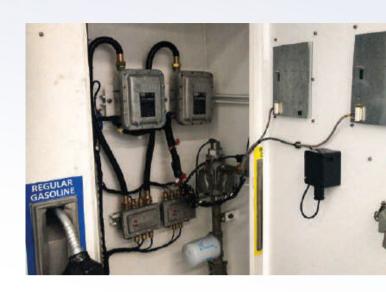

### SAFETY FEATURES

- Built-in Collision Barriers / Guard Rails that offers the highest level of protection that helps prevent vehicles from striking gas pumps
- Fire Suppressions Systems that provide fast, on-site protection at the earliest stage of a fire
- CCTV system installed for peace of mind, increased sense of security and reassurance
- Emergency Stop Switches
- Double walled design
- Overfill Monitoring
- Hose Breakaways

### ONLINE TANK MONITORING

- Tank control ATG remote tank level access gauge via smartphone or web
- Low-level safety pump interlock
- Local Display

### FIRE SUPPRESSION SYSTEM

- Automatically Detects any flame or heat and activates the Fire Suppression System and extinguishes the flame automatically
- Individually monitored rooms with their own Fire Suppression Systems
   (ie: Tank Control Room, Tank Fuel Dispenser etc.)