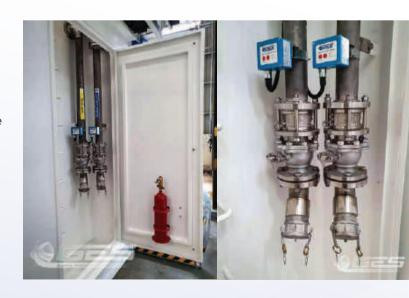

### SAFETY FEATURES

- Built-in Collision Barriers / Guard Rails that offers the highest level of protection that helps prevent vehicles from striking gas pumps
- Fire Suppressions Systems that provide fast, on-site protection at the earliest stage of a fire
- CCTV system installed for peace of mind, increased sense of security and reassurance
- Emergency Stop Switches
- Double walled design
- Overfill Monitoring
- Hose Breakaways

### FIRE SUPPRESSION SYSTEM

- Automatically Detects any flame or heat and activates the Fire Suppression System and extinguishes the flame automatically
- Individually monitored rooms with their own Fire Suppression Systems
   (ie: Tank Control Room, Tank Fuel Dispenser etc.)