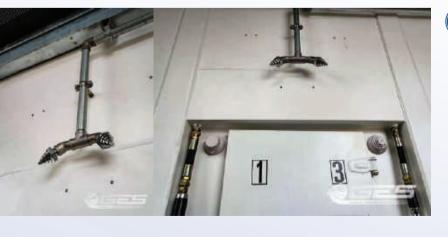

### SAFETY FEATURES

- Built-in Collision Barriers / Guard Rails that offers the highest level of protection that helps prevent vehicles from striking gas pumps
- Fire Suppressions Systems that provide fast, on-site protection at the earliest stage of a fire
- CCTV system installed for peace of mind, increased sense of security and reassurance
- Emergency Stop Switches
- Double walled design
- Overfill Monitoring
- Hose Breakaways

### ONLINE TANK MONITORING

- Tank control ATG remote tank level access gauge via smartphone or web
- Low-level safety pump interlock
- Local Display