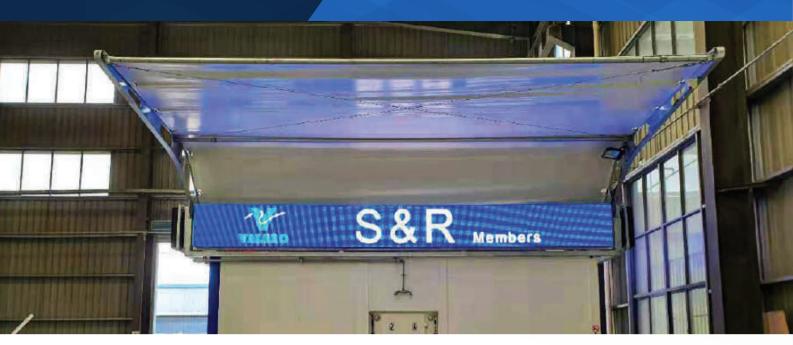

### LED ADVERTISING BOARDS

- GES "PRIME" has an LED screen display that is perfect for effective brand marketing and Promotions
- Application-based for Logo change depending on brand and business
- Acts as a Fuel Station Display Price Board for Product Prices
- Slim Screen with Sleek design with contents Adjustable at any Place
- Attention-grabbing capabilities that allow more flexibility when it comes to advertising the brand and the product
- Unique Media content opportunities, that allows you to display specific content at designated times
- Allows users to essentially deliver many different ads at many different time intervals